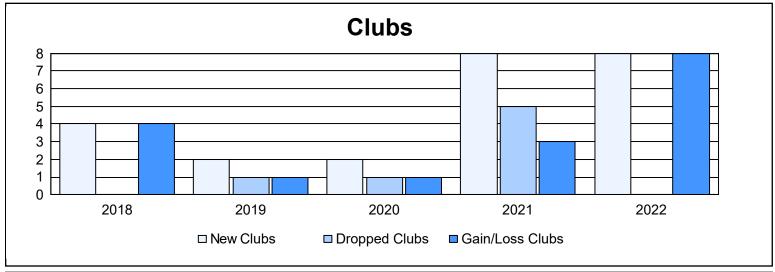

District 412 A

As of June 2022 Cumulative

| Year      | New<br>Clubs | Dropped<br>Clubs | Gain/<br>Loss<br>Clubs | New<br>Members | Charter<br>Members | Reinstate<br>Members | Transfer<br>Members | Total<br>Member<br>Added | Total<br>Members<br>Dropped | Gain/<br>Loss<br>Members |
|-----------|--------------|------------------|------------------------|----------------|--------------------|----------------------|---------------------|--------------------------|-----------------------------|--------------------------|
| 2017-2018 | 4            | 0                | 4                      | 457            | 100                | 6                    | 16                  | 579                      | 230                         | 349                      |
| 2018-2019 | 2            | 1                | 1                      | 109            | 58                 | 27                   | 6                   | 200                      | 462                         | -262                     |
| 2019-2020 | 2            | 1                | 1                      | 54             | 51                 | 13                   | 9                   | 127                      | 228                         | -101                     |
| 2020-2021 | 8            | 5                | 3                      | 149            | 200                | 7                    | 13                  | 369                      | 280                         | 89                       |
| 2021-2022 | 8            | 0                | 8                      | 164            | 189                | 8                    | 3                   | 364                      | 243                         | 121                      |
| Average   | 5            | 1                | 3                      | 187            | 120                | 12                   | 9                   | 328                      | 289                         | 39                       |